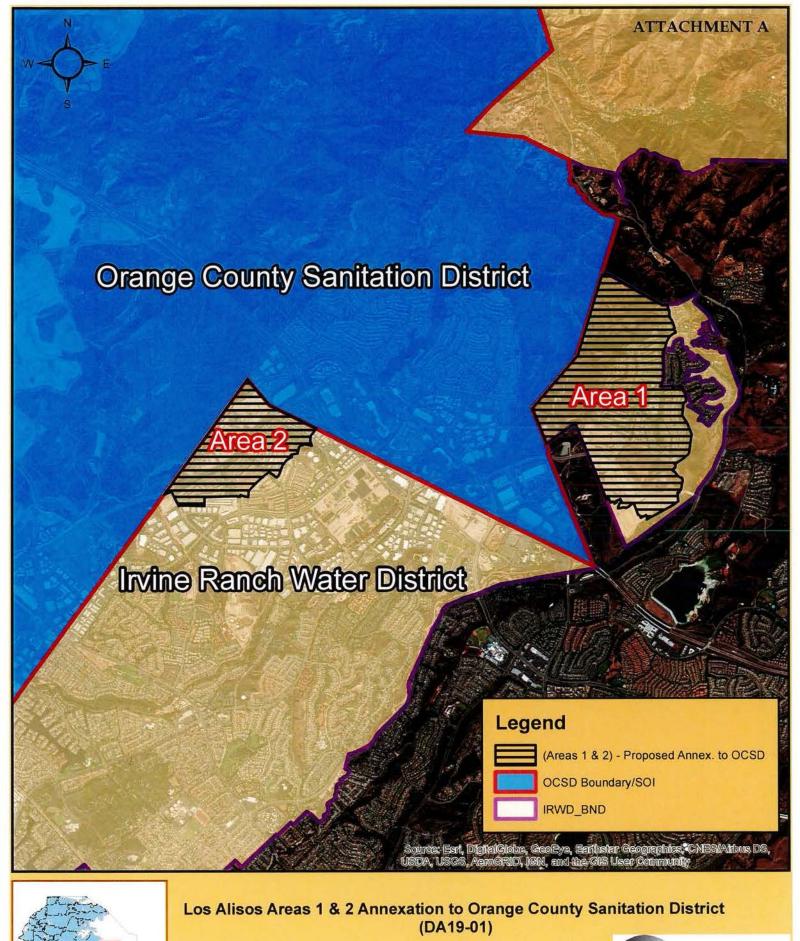

Proposed "Los Alisos Areas 1 and 2 Annexation to Orange County Sanitation District (DA 19-01)"

#### BACKGROUND

Orange County Sanitation District (OCSD) has filed an application with OC LAFCO for the annexation of approximately 968.2 acres of inhabited territory, identified as Los Alisos Area 1 (Portola Hills) and Los Alisos Area 2 (Baker Ranch), located within the jurisdictional boundaries of the City of Lake Forest and Irvine Ranch Water District (IRWD) (Attachment A). The land use designations in the General Plan of the City of Lake Forest for the subject territory include: low density residential, low-medium density residential, medium residential, mixed use, and open space. IRWD became the local water and wastewater service provider to this area on December 31, 2000, as a result of a consolidation with the Los Alisos Water District (LAWD).

On May 8, 2017, IRWD and OCSD entered into an out of area service agreement to accommodate instances when excess wastewater from Los Alisos Areas 1 and 2 is collected and treated by OCSD. The purpose of the annexation is to align OCSD's service and jurisdictional boundaries. If the annexation is approved, the OCSD's sphere of influence (SOI) will be concurrently amended to include the subject territory.

Government Code Section 56133 (a) allows a city or district to provide new or extended services by contract or agreement outside its jurisdictional boundary upon written approval from LAFCO. The statute also provides an exemption provision when two or more public agencies enter into an agreement to provide the municipal service as an alternative, or substitute for, the service already being provided. In accordance with the provisions of Government Code Section 56133, IRWD entered into an agreement with OCSD to periodically provide collection and treatment in instances when excess wastewater is generated from the subject area. The agreement specifies that an application for an annexation of the area would be submitted to OC LAFCO by the year 2020. By annexing the subject areas, OCSD's jurisdictional boundaries will be expanded to include Los Alisos Area 1 (Portola Hills) and Los Alisos Area 2 (Baker Ranch). The annexation will align OCSD's service and jurisdictional boundaries and eliminate the need for an out of service area agreement. In addition to adjusting OCSD's boundary, Government Code Section 56425 requires that the agency's SOI be amended to include the subject territory.