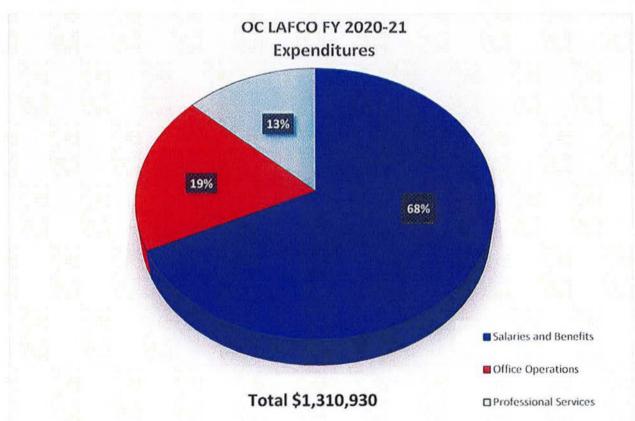

# > Salary Assumptions Reduced

The recommended final budget reduces the salary appropriations by eliminating the 2.7 percent cost-of-living adjustment for three staff positions and reflects the related reductions in personnel taxes and benefits resulting in a savings of \$14,870.

# > Professional Development and Travel/Conferences Allocations Reduced

The recommended final budget eliminates the allocation for professional development for staff for a savings of \$22,000 and reduces the appropriation for Travel and Conferences for both Commissioners and staff by \$16,550.