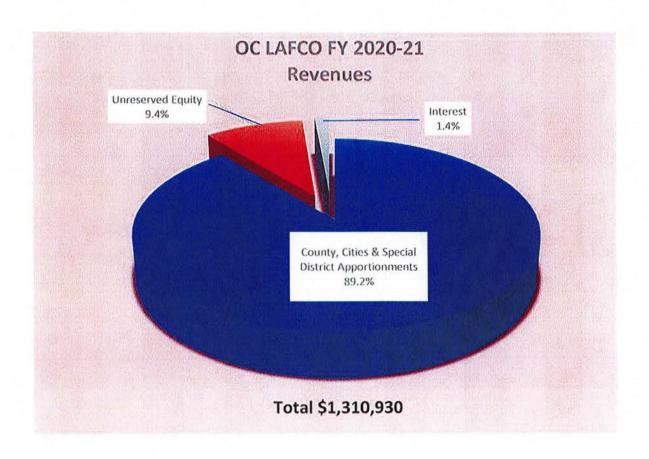

# > Apportionment to Funding Agencies to Remain at Same Funding Level of FY 2019-20

The recommended final budget maintains the apportionment to the County, cities and special districts at \$1,124,500, which is the same funding level as the FY 2019-20 budget. The overall apportionment is equally divided amongst the County, cities and special districts. The proposed apportionment for the County is \$374,833.33. apportionments for the individual cities and independent special districts were prepared by the County Auditor-Controller's Office using the formulas adopted by the City Selection Committee and the Independent Special District Selection Committee respectively. The revised apportionments for Fiscal Year 2020-21 for each city and special district are delineated in Attachments 1B and 1C.

# > Drawdown on Unreserved Equity Reduced

The recommended final budget reduces the drawdown on unreserved equity from the \$123,430 contained in the proposed budget to \$115,010, which constitutes a decrease of \$8,420. The funds resulting from this reduction will be added back into the agency's unreserved equity.